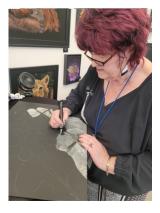

January Members Meeting & Demo + + Thursday \* January 2 \* 2-4 p.m.

Artist Kathleen McCarthy was born in Chicago and raised in San Diego. She discovered her artistic talent later in life where she learned about the medium called Scratchboard. Scratchboard is a unique art form that involves scratching away ink from a specially prepared surface to create an image.

Kathleen will demonstrate this technique at our upcoming members meeting on January 2nd from 2-4 PM, followed by a class on Sunday, January 5th from 11 AM to 2 PM. Don't miss this opportunity to explore the captivating world of scratchboard!