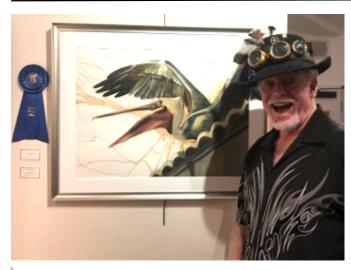

## Demonstrating Artist CHUCK MCPHERSON

Chuck McPherson is a well-known, award-winning artist working in watercolor, acrylic, mixed media, and oil.

He is a Listed Artist and has shown at the Oceanside Museum of Art, the California Center for the Arts Escondido, the San Diego Museum of Art, and fine galleries like The San Diego Watercolor Society, Adelman Gallery, and Ashton Gallery.

He creates fulltime doing workshops, demos, and "paintformances" between his teaching and artist mentoring. His art has been awarded more than 400 times in twelve years.

#### CHUCK McPHERSON DEMO Thursday, September 7, 5:30pm

Foothills Fine Art Gallery

Don't miss this demonstration as Chuck will share how to bring an intriguing "story" out of our paintings using narrative... like he did the year he won the FAA Wildlife in Art Show!