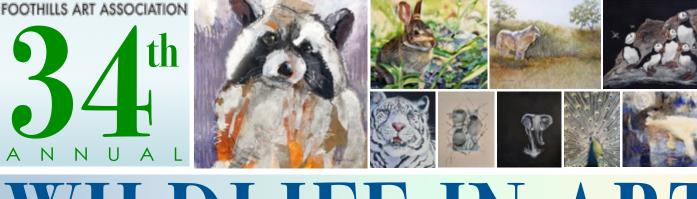

## *Featured Artists* THE SMALL IMAGE SHOW

AMAZING ARTWORK FROM THE 2022 SMALL IMAGE SHOW

### "Sometimes the smallest things take up the most room in your heart." Pooh Bear

We invite FAA members and members of the community to view and shop an amazing collection of small images, with big appeal, at the Foothills Art Association's annual Small Image Show.

The Small Image Show is a juried members' show with entry fees and prizes awarded. The maximum image size is 7 inches x 7 inches, excluding the frame.

This juried show will be displayed in the Foothills Fine Art Gallery from Friday, September 8 through Wednesday, October 4, 2023.