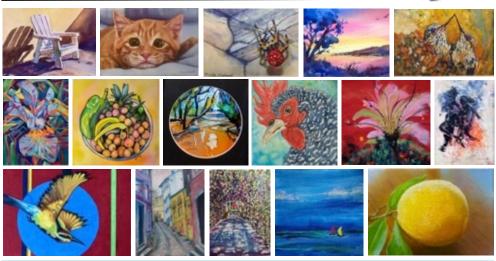

## *Featured Artists* THE SMALL IMAGE SHOW

AMAZING ARTWORK FROM THE 2022 SMALL IMAGE SHOW

### "Sometimes the smallest things take up the most room in your heart." Pooh Bear

We invite FAA members and members of the community to view and shop an amazing collection of small images, with big appeal, at the Foothills Art Association's annual Small Image Show.

The Small Image Show is a juried members' show with entry fees and prizes awarded. The maximum image size is 7 inches x 7 inches, excluding the frame.

This juried show will be displayed in the Foothills Fine Art Gallery from Friday, September 8 through Wednesday, October 4, 2023.