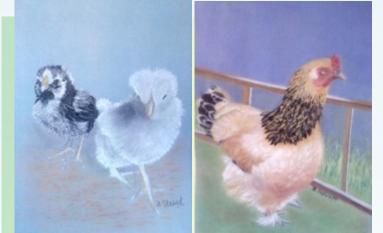

## MEMBER HIGHLIGHTS

"Two Chicks" and "Hen" Pastel Art by Barbara Stewart

"Creativity takes courage." Henri Matisse

**Barbara Stewart's** beautiful pastel art will be featured in the Art Gallery at the San Carlos Branch Library from September 6 through September 30. Her art will be displayed with an associate's cleverly designed quilting mats. Their Art Reception is at Noon on Saturday, September 16.