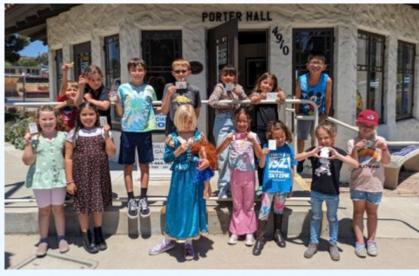

## FAA INSPIRES YOUNG LOCAL ARTISTS

On June 27<sup>th</sup> we had a very special visit from some aspiring young artists from ArtBeat San Diego. The art campers range in age from 5 to 12 years, and are local to La Mesa and East County.

"They were thrilled to find the wall featuring artist trading cards. Each camper designed their own artist card and added it to the wall collection after carefully choosing a card from the wall to keep. After visiting the Foothills Art

Association, we walked ½ mile back to camp and each child held onto their artist trading card like it was a true treasure! Upon returning to camp, the children created watercolor paintings, inspired by some of the artwork they viewed inside the Foothills Fine Art Gallery."