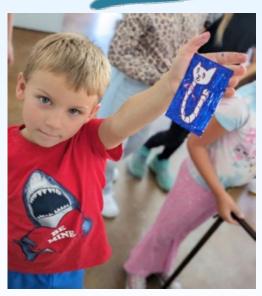

"They were thrilled to find the wall featuring artist trading cards. Each camper designed their own artist card and added it to the wall collection after carefully choosing a card from the wall to keep. After visiting the Foothills Art